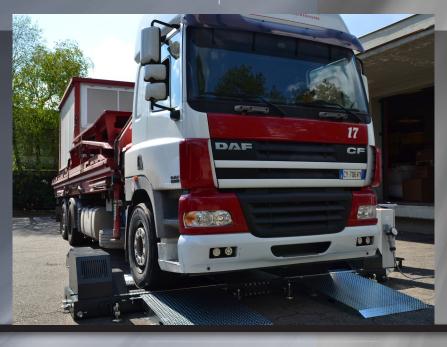

### PORTABLE ROLLER BRAKE TESTER FOR TRUCKS, BUSES, HEAVY DUTY VEHICLES (& CARS)

## RBT/CP FW

## **TECHNICAL DATA & MAIN FEATURES**

| MAX MEASURED AXLE LOAD           | 13.000/15.000 Kg (130.000/150.000 N)                |
|----------------------------------|-----------------------------------------------------|
| MAX MEASURED BRAKE FORCE / WHEEL | 40.000/55.000 N                                     |
| MEASURING RESOLUTION             | 10 N                                                |
| MAX WEIGHTING LOAD               | 20.000 Kg                                           |
| ROLLER COATING                   | LONG LIFE EPOXY CORUNDUM                            |
| ROLLER SPEED                     | 2,12 Km/h                                           |
| VOLTAGE                          | AC 400V 3PH 50Hz                                    |
| MOTOR POWER                      | 15 Kw 80Amp                                         |
| DIMENSIONS                       | 4.330 x 750 mm (wheels and load cells not included) |
| HEIGHT                           | 196 mm (minimum height of the driving plan)         |
| ROLLER DIAMETER                  | 160 mm                                              |
| ROLLER LENGTH                    | 1.100 mm                                            |
| DISTANCE BETWEEN ROLLERS CENTERS | 440 mm                                              |
| USEFUL TRACK                     | 800-3.000 mm                                        |
| GRIP COEFFICIENT                 | ≥ 0,6 IN EVERY CONDITION                            |
| TEST DIRECTION                   | BI-DIRECTIONAL (FLAT ROLLERS)                       |
| TESTABLE VEHICLES                | TRUCKS, BUSES, HEAVY DUTY VEHICLES & CARS           |
| ON/OFF RAMPS                     | FOLDING HANDS WITH 1.200 MM LENGTH & LONGER         |
| ELECTRIC BOX AVAILABLE           | 2/4WD - BI-DIRECTIONAL - WITH/W.OUT SOFT-START      |
|                                  |                                                     |